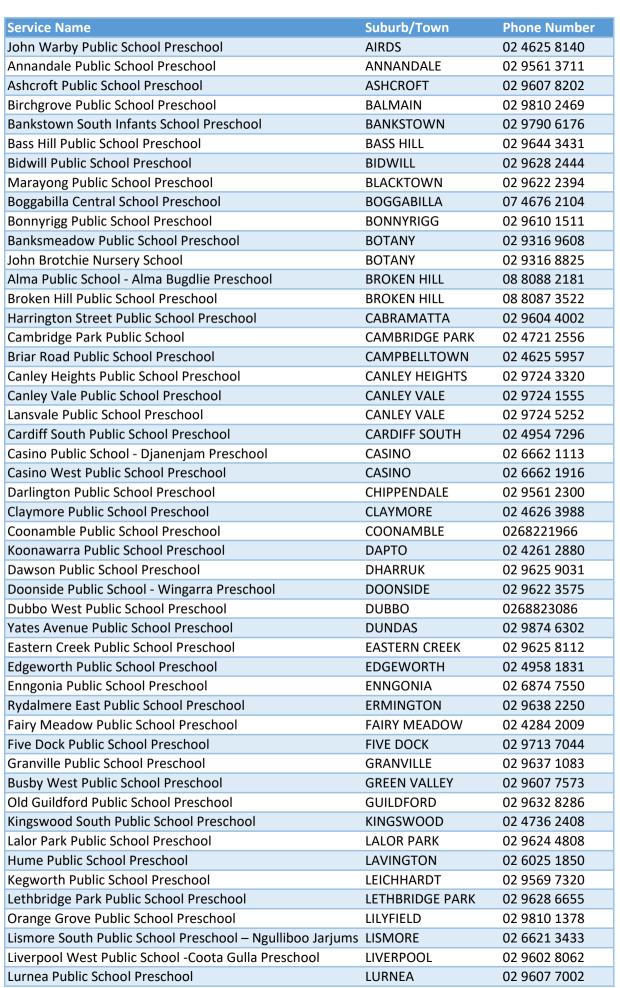

## **Government Preschools in NSW**

| Mascot Public School Preschool                             | MASCOT            | 02 9667 4301 |
|------------------------------------------------------------|-------------------|--------------|
| Matraville Soldiers Settlement Public School Preschool     | MATRAVILLE        | 293111175    |
| Mayfield West Public School Preschool                      | MAYFIELD WEST     | 02 4968 1539 |
| Sarah Redfern Public School Preschool                      | MINTO             | 02 9820 1499 |
|                                                            |                   |              |
| Moama Public School Aboriginal Preschool                   |                   | 03 5482 1564 |
| Mount Druitt Public School Preschool                       | MOUNT DRUITT      | 02 9625 9036 |
| Mt Warrigal Public School Preschool                        | MOUNT WARRIGAL    | 02 4296 6266 |
| Mungindi Central School Preschool                          | MUNGINDI          | 02 6753 2207 |
| Narrabri West Public School Preschool                      | NARRABRI          | 02 6792 2377 |
| Australia Street Infants School Preschool                  | NEWTOWN           | 02 9557 5377 |
| Camdenville Public School Preschool                        | NEWTOWN           | 02 9557 5505 |
| Nowra East Public School Preschool                         | NOWRA             | 02 4421 3539 |
| Oak Flats Public School Preschool                          | OAK FLATS         | 02 4256 1405 |
| Kingswood Park Public School Preschool                     | PENRITH           | 02 4721 4414 |
| Kemblawarra Public School Preschool                        | PORT KEMBLA       | 02 4274 2024 |
| Punchbowl Public School Preschool                          | PUNCHBOWL         | 02 9750 5055 |
| Irrawang Public School Preschool                           | RAYMOND TERRACE   | 02 4987 2403 |
| Riverstone Public School Preschool                         | RIVERSTONE        | 02 9627 1517 |
| Riverwood Public School Preschool                          | RIVERWOOD         | 02 9153 8757 |
| Rosehill Public School Preschool                           | ROSEHILL          | 02 9637 2202 |
| Rozelle Public School Preschool                            | ROZELLE           | 02 9810 2347 |
| Rydalmere Public School Preschool                          | RYDALMERE         | 02 9638 1568 |
| Sadleir Public School Preschool                            | SADLEIR           | 02 9607 8201 |
| Sefton Infants School Preschool                            | SEFTON            | 02 9644 4079 |
| Seven Hills West Public School Preschool                   | SEVEN HILLS       | 02 9622 2136 |
| Smithfield Public School Preschool                         | SMITHFIELD        | 02 9604 5475 |
| St Johns Park Public School Preschool                      | ST JOHNS PARK     | 02 9610 3488 |
| Oxley Park Public School Preschool                         | ST MARYS          | 02 9623 1375 |
| St Marys Public School Preschool                           | ST MARYS          | 02 9623 1968 |
| Stockton Public School Preschool                           | STOCKTON          | 02 4928 1101 |
| Batemans Bay Public School Preschool                       | SURFSIDE          | 0444 724 059 |
| Manning Gardens Public School Preschool                    | TAREE             | 02 6552 6333 |
| Telarah Public School Preschool                            | TELARAH           | 02 4932 8477 |
| The Entrance Public School Preschool                       | THE ENTRANCE      | 02 4332 2422 |
| Red Hill Public School Preschool                           | TOLLAND           | 02 6931 1223 |
| Toukley Public School Preschool                            | TOUKLEY           | 02 4396 4275 |
| Arncliffe West Infants Preschool                           | TURRELLA          | 02 9567 7062 |
| Tweed Heads Sth Public School Preschool                    | TWEED HEADS SOUTH | 07-5523 1086 |
| Villawood East Public School Preschool                     | VILLAWOOD         | 02 9724 3339 |
| Walgett Community College - Primary School - Birraleegal ( | WALGETT           | 02 6828 1077 |
| Elermore Vale Public School Preschool                      | WALLSEND          | 02 4955 8782 |
| Waratah Public School Preschool                            | WARATAH           | 02 4960 1836 |
| Wellington Public School Preschool                         | WELLINGTON        | 02 6845 4080 |
| Pendle Hill Public School Preschool                        | WENTWORTHVILLE    | 02 9631 8253 |
| Madang Avenue Public School Preschool                      | WHALAN            | 02 9625 7144 |
| Whalan Public School Preschool                             | WHALAN            | 02 9625 9437 |
| Barlu Kurli Pre-school - DET Wilcannia                     | WILCANNIA         | 08 8091 5282 |
| Windale Public School Preschool                            | WINDALE           | 02 4948 8864 |
| Plunkett Street Public School Preschool                    | WOOLLOOMOOLOO     | 02 9358 5335 |
| Woy Woy Public School Preschool                            | WOY WOY           | 02 4341 3555 |
|                                                            |                   |              |