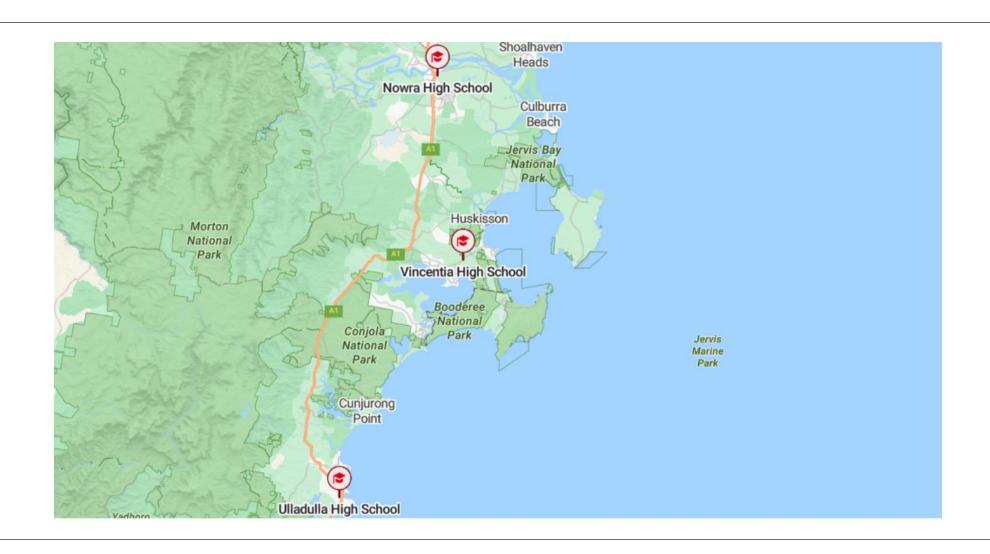

## South Coast Principal Network

## Overview of eligible schools

| Principal Networks | Schools eligible to participate in the pilot                                                                            | Schools eligible to participate in the pilot                                                          |  |  |
|--------------------|-------------------------------------------------------------------------------------------------------------------------|-------------------------------------------------------------------------------------------------------|--|--|
| Hastings           | <ul><li>Camden Haven High School</li><li>Hastings Secondary College, Port Macquarie Campo</li></ul>                     | <ul><li>Hastings Secondary College, Westport Campus</li><li>Lord Howe Island Central School</li></ul> |  |  |
| _ennox Coast       | <ul><li>Ballina Coast High School</li><li>Byron Bay High School</li></ul>                                               |                                                                                                       |  |  |
| _ismore            | Alstonville High School                                                                                                 |                                                                                                       |  |  |
| Macleay Valley     | Wauchope High School                                                                                                    |                                                                                                       |  |  |
| Macquarie          | <ul> <li>Dubbo College Delroy Campus</li> <li>Dubbo Distance Education</li> <li>Dubbo College South Campus</li> </ul>   | <ul><li>Narromine High School</li><li>Trangie Central School</li></ul>                                |  |  |
| Maitland           | <ul><li>Maitland Grossmann High School</li><li>Maitland High School</li></ul>                                           | Rutherford Technology High School                                                                     |  |  |
| Mount Druitt       | <ul><li>Chifley College Bidwill Campus</li><li>Chifley College Dunheved Campus</li></ul>                                | <ul><li>Chifley College Mount Druitt Campus</li><li>Chifley College Shalvey Campus</li></ul>          |  |  |
| Parramatta         | <ul> <li>Arthur Phillip High School</li> <li>Granville Boys High School</li> <li>Macarthur Girls High School</li> </ul> | <ul><li>Merrylands High School</li><li>Parramatta High School</li></ul>                               |  |  |
| Peel               | <ul><li>Farrer Memorial Agricultural School</li><li>Oxley High School</li></ul>                                         | Tamworth High School                                                                                  |  |  |
| Penrith            | <ul><li>Glenmore Park High School</li><li>Jamison High School</li><li>Kingswood High School</li></ul>                   | <ul><li>Nepean Creative and Performing Arts High School</li><li>Penrith High School</li></ul>         |  |  |
| Port Stephens      | <ul><li>Hunter River High School</li><li>Irrawang High School</li></ul>                                                 | Tomaree High School                                                                                   |  |  |
| Richmond           | South Cross Distance Education                                                                                          |                                                                                                       |  |  |
| South Coast        | <ul><li>Nowra High School</li><li>Ulladulla High School</li></ul>                                                       | Vincentia High School                                                                                 |  |  |
| St Andrews         | <ul><li>Ingleburn High School</li><li>James Meehan High School</li><li>Macquarie Fields High School</li></ul>           | <ul><li>Robert Townson High School</li><li>Sarah Redfern High School</li></ul>                        |  |  |