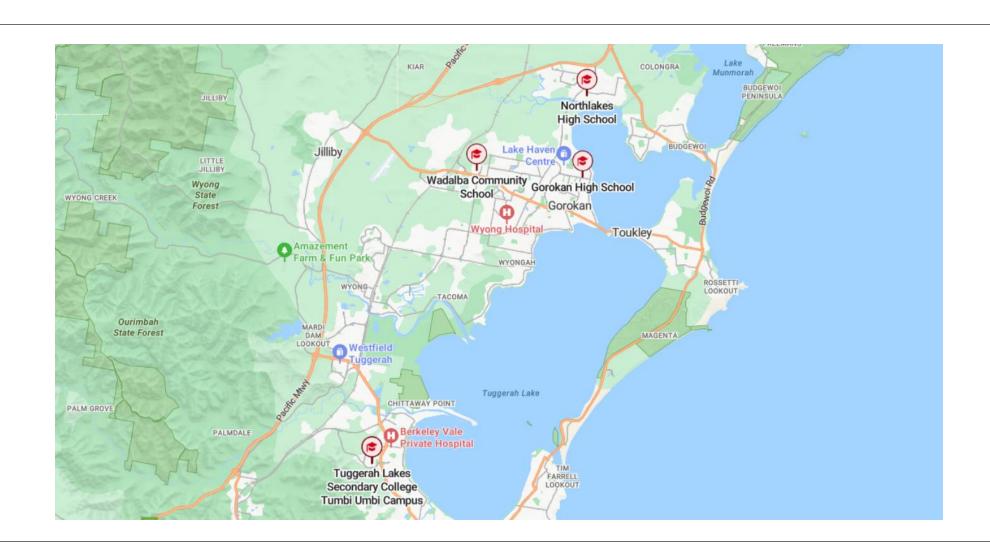

## Tuggerah Principal Network

## Overview of eligible schools

| Principal Networks | Schools eligible to participate in the pilot                                                                                     |                                                                                                |
|--------------------|----------------------------------------------------------------------------------------------------------------------------------|------------------------------------------------------------------------------------------------|
| Tuggerah Lakes     | <ul> <li>Goorokan High School</li> <li>Northlakes High School</li> <li>Tuggerah Lakes Secondary College Berkeley Vale</li> </ul> | <ul><li>Tuggerah Lakes Secondary College Tumbi Umbi</li><li>Wadalba Community School</li></ul> |
| Tweed Coast        | <ul> <li>Banora Point High School</li> <li>Kingscliff High School</li> </ul>                                                     | Tweed River High School                                                                        |
| Wollumbin          | Mullimbimby High School                                                                                                          |                                                                                                |