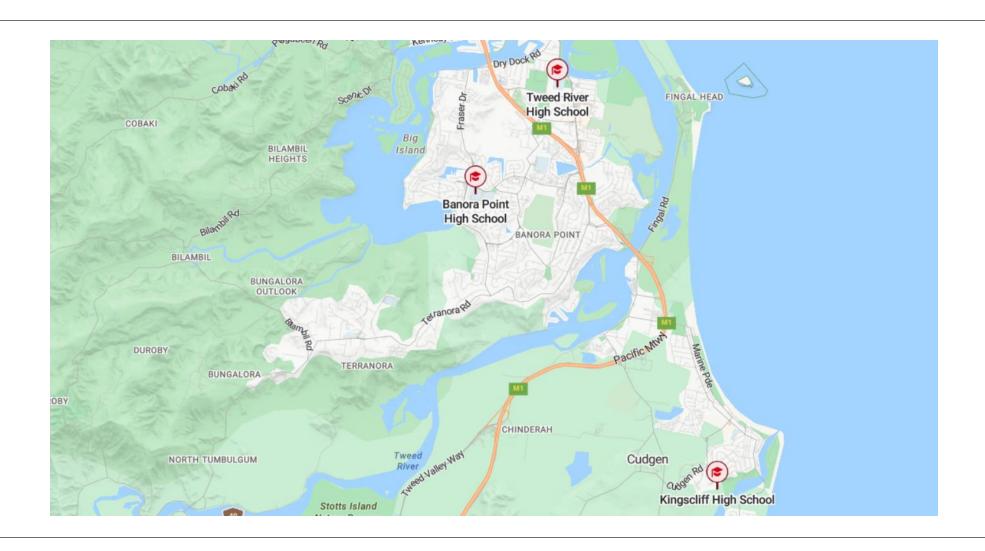

### Tweed Coast Principal Network

## Overview of eligible schools

| Principal Networks | Schools eligible to participate in the pilot                                                                                     |                                                                                                |
|--------------------|----------------------------------------------------------------------------------------------------------------------------------|------------------------------------------------------------------------------------------------|
| Tuggerah Lakes     | <ul> <li>Goorokan High School</li> <li>Northlakes High School</li> <li>Tuggerah Lakes Secondary College Berkeley Vale</li> </ul> | <ul><li>Tuggerah Lakes Secondary College Tumbi Umbi</li><li>Wadalba Community School</li></ul> |
| Tweed Coast        | <ul> <li>Banora Point High School</li> <li>Kingscliff High School</li> </ul>                                                     | Tweed River High School                                                                        |
| Wollumbin          | Mullimbimby High School                                                                                                          |                                                                                                |