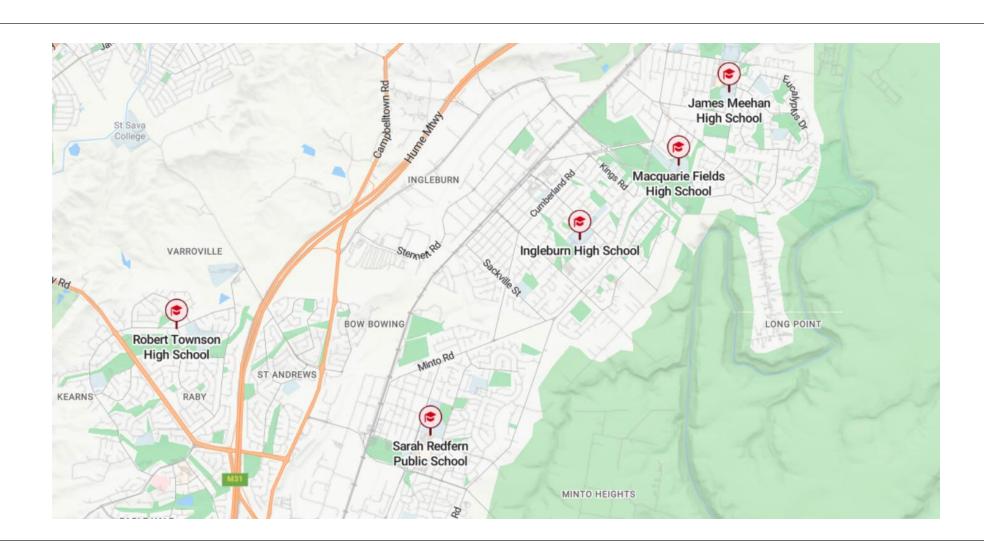

## Saint Andrews Principal Network

## Overview of eligible schools

| Principal Networks | Schools eligible to participate in the pilot                                                                            | Schools eligible to participate in the pilot                                                          |  |  |
|--------------------|-------------------------------------------------------------------------------------------------------------------------|-------------------------------------------------------------------------------------------------------|--|--|
| Hastings           | <ul><li>Camden Haven High School</li><li>Hastings Secondary College, Port Macquarie Campo</li></ul>                     | <ul><li>Hastings Secondary College, Westport Campus</li><li>Lord Howe Island Central School</li></ul> |  |  |
| _ennox Coast       | <ul><li>Ballina Coast High School</li><li>Byron Bay High School</li></ul>                                               |                                                                                                       |  |  |
| _ismore            | Alstonville High School                                                                                                 |                                                                                                       |  |  |
| Macleay Valley     | Wauchope High School                                                                                                    |                                                                                                       |  |  |
| Macquarie          | <ul> <li>Dubbo College Delroy Campus</li> <li>Dubbo Distance Education</li> <li>Dubbo College South Campus</li> </ul>   | <ul><li>Narromine High School</li><li>Trangie Central School</li></ul>                                |  |  |
| Maitland           | <ul><li>Maitland Grossmann High School</li><li>Maitland High School</li></ul>                                           | Rutherford Technology High School                                                                     |  |  |
| Mount Druitt       | <ul><li>Chifley College Bidwill Campus</li><li>Chifley College Dunheved Campus</li></ul>                                | <ul><li>Chifley College Mount Druitt Campus</li><li>Chifley College Shalvey Campus</li></ul>          |  |  |
| Parramatta         | <ul> <li>Arthur Phillip High School</li> <li>Granville Boys High School</li> <li>Macarthur Girls High School</li> </ul> | <ul><li>Merrylands High School</li><li>Parramatta High School</li></ul>                               |  |  |
| Peel               | <ul><li>Farrer Memorial Agricultural School</li><li>Oxley High School</li></ul>                                         | Tamworth High School                                                                                  |  |  |
| Penrith            | <ul><li>Glenmore Park High School</li><li>Jamison High School</li><li>Kingswood High School</li></ul>                   | <ul><li>Nepean Creative and Performing Arts High School</li><li>Penrith High School</li></ul>         |  |  |
| Port Stephens      | <ul><li>Hunter River High School</li><li>Irrawang High School</li></ul>                                                 | Tomaree High School                                                                                   |  |  |
| Richmond           | South Cross Distance Education                                                                                          |                                                                                                       |  |  |
| South Coast        | <ul><li>Nowra High School</li><li>Ulladulla High School</li></ul>                                                       | Vincentia High School                                                                                 |  |  |
| St Andrews         | <ul><li>Ingleburn High School</li><li>James Meehan High School</li><li>Macquarie Fields High School</li></ul>           | <ul><li>Robert Townson High School</li><li>Sarah Redfern High School</li></ul>                        |  |  |