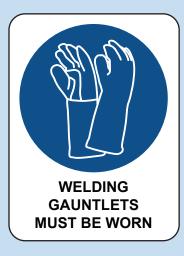

## **Oxy Welding**

WELDING GOGGLES MUST BE WORN

ENCLOSED LEATHER FOOTWEAR MUST BE WORN

WELDING GAUNTLETS MUST BE WORN

**MUST BE WORN** 