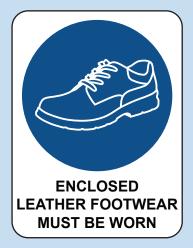

## **Oxy Welding**

WELDING GOGGLES MUST BE WORN

ENCLOSED LEATHER FOOTWEAR MUST BE WORN

WELDING GAUNTLETS MUST BE WORN

**MUST BE WORN** 